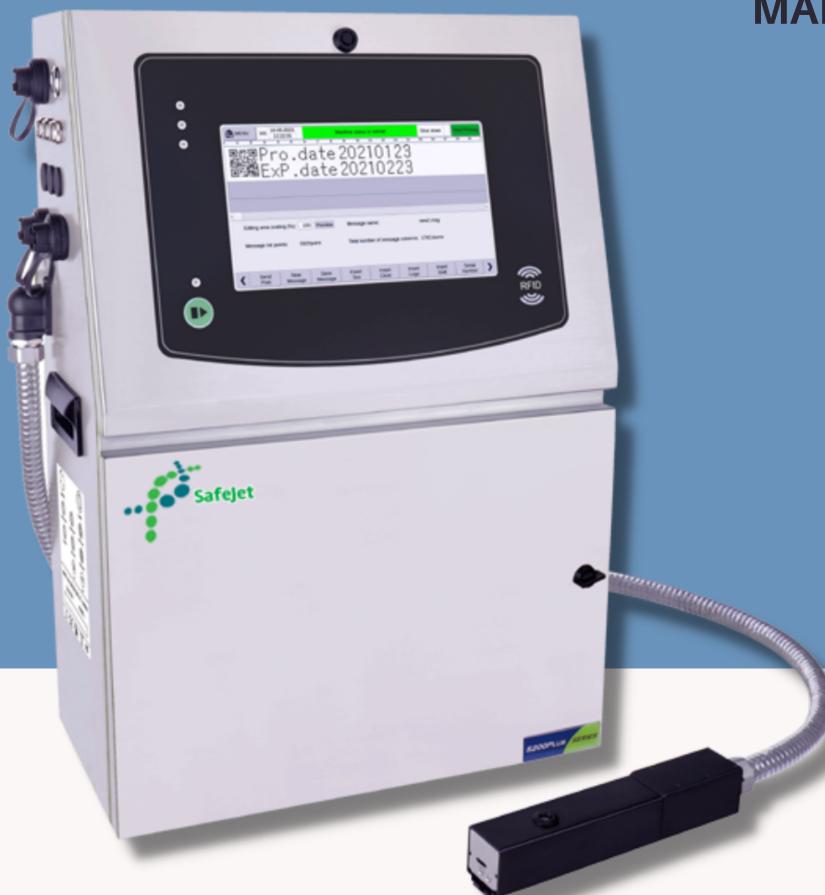

## SAFEJET S200+ CONTINUOUS INKJET PRINTER

- Easy operation with 10.1"large screen
- One-key start and stop precise control
- Independent module maintenance is simple
- Automatic cleaning to prevent clogging
- Classic ink circuit is stable and reliable

#### **Character lattice -**

5×6L 7×6L 7×10L 9×8L 9×11L 11×11L 12×12L 16×16L 24×24L

32×32L

11×11B 12×12B 16×16B

24×24B 32×32B

Character height - 2-20 mm

Number of printing lines - Max 5 lines

**Printing speed** - Maximum printing speed 576m / min

**Nozzle size -** 40μm, 50μm, 60μm, 75μm

Print content - Text, Time, Date, Pattern, Shift, Serial number,

Dynamic barcode / QR code,

Dynamic database (Additional content can be added as required)

**Barcode types -** CODE11, C25INTER, CODE39, EXCODE39, EAN13, EAN13x,

CODE128, CODE16K, CODE49, CODE93, Flattermarken, UPCA, UPCE, EAN14,

VIN, NVE18

2D code types: QRcode, DataMatrix, MicroQRcode, PDF417, PDF417TRTRUNC,

MICROPDF417 (More types can be provided on demand)

**Counter -** More than 20 independent counters

**Printing material -** Carton, Plastic, Metal, Sheet, Pipe, Stone, Cable, Glass, Electronic components, Auto parts, Industrial chemical packaging, Medical,

Food ,Gift box

**Ink type -** Food grade ink, Edible ink, Dye ink, Pigment ink

**Display screen** - 10.1-inch display

Main hardware - American TI AM3358 industrial grade CPU, American Xilinx

Spartan7 industrial grade FPGA

**Communication Interface -** USB data port

**External interface -** Optical eye, Encoder, Reverse and Upside down control,

Signal light alarm output, Serial number output control,

External printing information selection

**Catheter length -** 3 meters / 6 meters

Power parameters - Input 200-240V AC 50 / 60Hz

Rated power - 150W