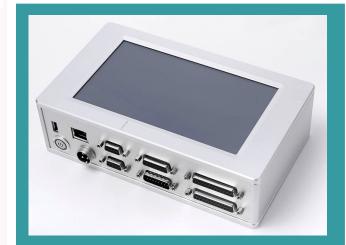

## SAFEJET S200+ CONTINUOUS INKJET PRINTER

- Easy operation with 10.1"large screen
- One-key start and stop precise control
- Independent module maintenance is simple
- Automatic cleaning to prevent clogging
- Classic ink circuit is stable and reliable

#### **Character lattice -**

5×6L 7×6L 7×10L 9×8L 9×11L 11×11L 12×12L 16×16L 24×24L

32×32L

11×11B 12×12B 16×16B

24×24B 32×32B

Character height - 2-20 mm

Number of printing lines - Max 5 lines

**Printing speed** - Maximum printing speed 576m / min

**Nozzle size -** 40μm, 50μm, 60μm, 75μm

Print content - Text, Time, Date, Pattern, Shift, Serial number,

Dynamic barcode / QR code,

Dynamic database (Additional content can be added as required)

**Barcode types -** CODE11, C25INTER, CODE39, EXCODE39, EAN13, EAN13x,

CODE128, CODE16K, CODE49, CODE93, Flattermarken, UPCA, UPCE, EAN14,

VIN, NVE18

2D code types: QRcode, DataMatrix, MicroQRcode, PDF417, PDF417TRTRUNC,

MICROPDF417 (More types can be provided on demand)

**Counter -** More than 20 independent counters

**Printing material -** Carton, Plastic, Metal, Sheet, Pipe, Stone, Cable, Glass, Electronic components, Auto parts, Industrial chemical packaging, Medical,

Food ,Gift box

**Ink type -** Food grade ink, Edible ink, Dye ink, Pigment ink

**Display screen** - 10.1-inch display

Main hardware - American TI AM3358 industrial grade CPU, American Xilinx

Spartan7 industrial grade FPGA

**Communication Interface -** USB data port

**External interface -** Optical eye, Encoder, Reverse and Upside down control,

Signal light alarm output, Serial number output control,

External printing information selection

**Catheter length -** 3 meters / 6 meters

Power parameters - Input 200-240V AC 50 / 60Hz

Rated power - 150W