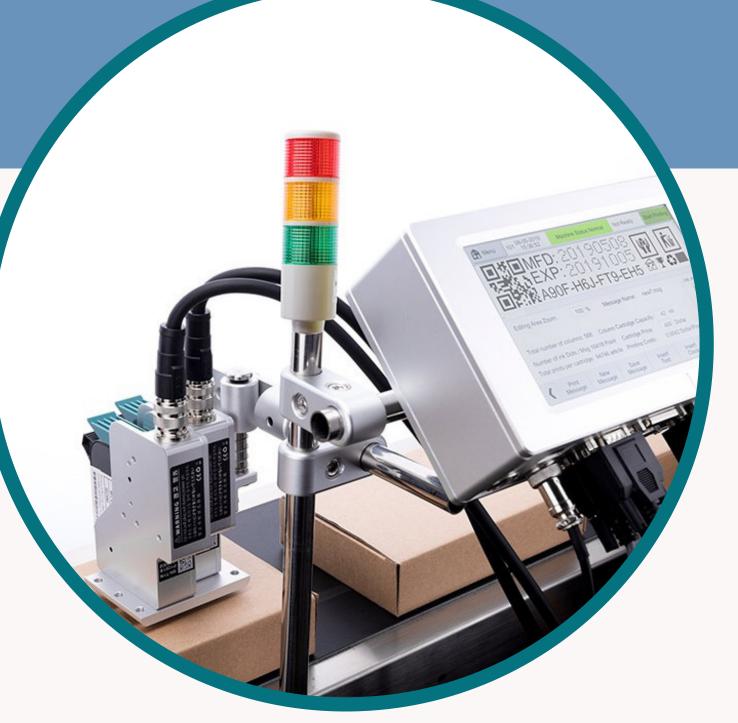

# SAFEJET THERMAL INKJET

## **PRINTER**

- PRINTING SPEED UP TO 406 M/MIN
- FLEXIBLE PRINTHEAD OPTIONS
- PRINT CODES FROM 12.7 MM UP TO 50.8 MM HIGH
- EASY TO USE AND LOW MAINTENANCE
- 100% READABLE AND SCANNABLE
  - 1D AND 2D BARCODES AT HIGH PRODUCTION RATES
- ANTI-COUNTERFEITING TRACE DATA PRINTING
- NETWORK REMOTE CENTRALIZED MANAGEMENT
- INDEPENDENT NOZZLE MAKES FLEXIBLE AND EFFICIENT
- CALCULATE PRINTING COSTS IN REAL TIME