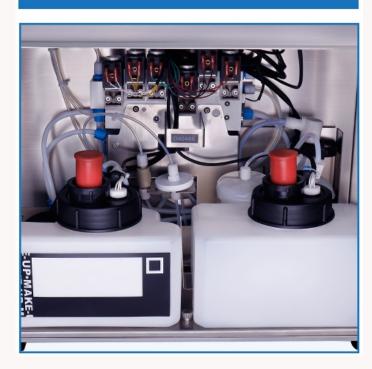

** More than 20 independent counters

**Printing material -** Carton, Plastic, Metal, Sheet, Pipe, Stone, Cable, Glass, Electronic components, Auto parts, Industrial chemical packaging, Medical,

Food ,Gift box

**Ink type -** Food grade ink, Edible ink, Dye ink, Pigment ink

**Display screen** - 10.1-inch display

Main hardware - American TI AM3358 industrial grade CPU, American Xilinx

Spartan7 industrial grade FPGA

**Communication Interface -** USB data port

**External interface -** Optical eye, Encoder, Reverse and Upside down control,

Signal light alarm output, Serial number output control,

External printing information selection

**Catheter length -** 3 meters / 6 meters

Power parameters - Input 200-240V AC 50 / 60Hz

Rated power - 150W



#### Main Hardware



#### Ink System





# SAFEJET HAND HELD PRINTER

Printer with Rechargeable Battery/ Ink Cartridge/ Touch Pen/ Charger

- Voltage: 220 v
- Battery Type : Rechargeable
- Printing Type : Digital
- Touch Screen: Yes
- Maintenance : No Maintenance
- Print Speed: 340 Per Min max.
- DPI: 600 x 600 pixel
- Ink Type : Permanent Fast Dry

INKS, FLUIDS AND TTO

**RIBBONS** 

Excellent quality consumables that'sgood for your printers and good for your business





# SAFEJET THERMAL INKJET

## **PRINTER**

- PRINTING SPEED UP TO 406 M/MIN
- FLEXIBLE PRINTHEAD OPTIONS
- PRINT CODES FROM 12.7 MM UP TO 50.8 MM HIGH
- EASY TO USE AND LOW MAINTENANCE
- 100% READABLE AND SCANNABLE
  - 1D AND 2D BARCODES AT HIGH PRODUCTION RATES
- ANTI-COUNTERFEITING TRACE DATA PRINTING
- NETWORK REMOTE CENTRALIZED MANAGEMENT
- INDEPENDENT