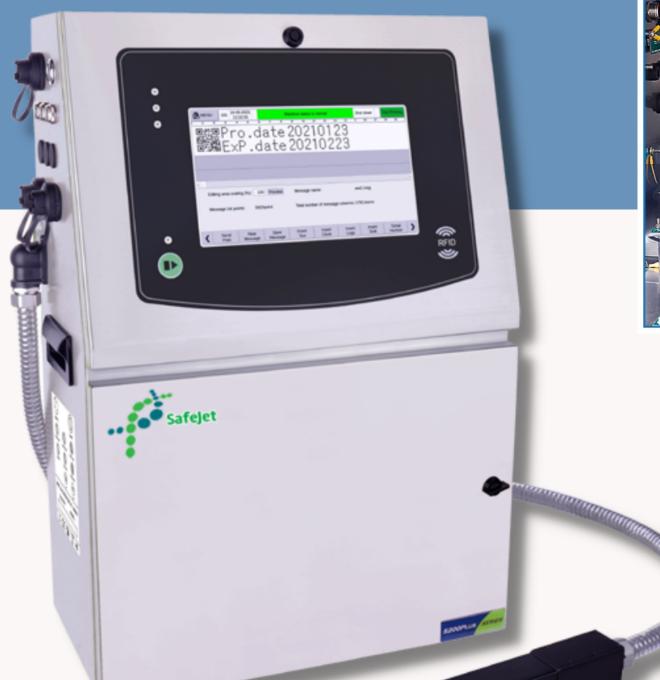

## SAFEJET S200+ CONTINUOUS INKJET PRINTER

- Easy operation with 10.1"large screen
- One-key start and stop precise control
- Independent module maintenance is simple
- Automatic cleaning to prevent clogging
- Classic ink circuit is stable and reliable