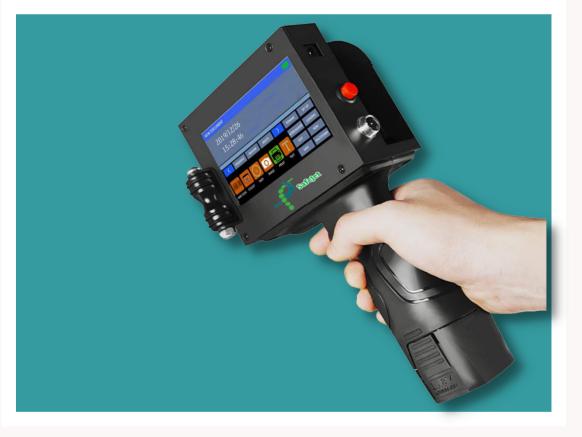

# SAFEJET HAND HELD PRINTER

Printer with Rechargeable Battery/ Ink Cartridge/ Touch Pen/ Charger

- Voltage: 220 v
- Battery Type : Rechargeable
- Printing Type : Digital
- Touch Screen: Yes
- Maintenance : No Maintenance
- Print Speed: 340 Per Min max.
- DPI: 600 x 600 pixel
- Ink Type : Permanent Fast Dry